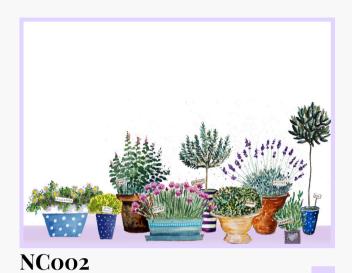

#### NOTECARDS

**NCoo**1 **Owlets** 

Herb Garden

pack of 8 with envelopes (colour below image) 127 X 178mm matt textured board

Just a note... NC003

Just a Note

Thank you NC004

pack of 8 with envelopes (colour below image) 152 x 108mm matt textured board