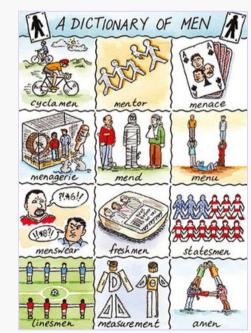

**B028 Dictionary of Men** 

Sizes

152 X 152mm

127 X 178mm

Message All our cards are blank for your own message.

**B017** 

**Harbour Scene** 