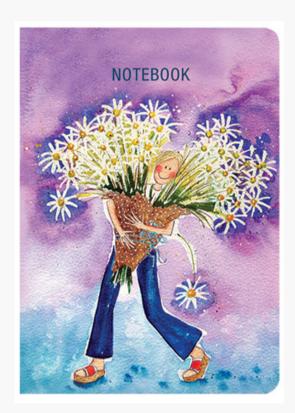

#### NOTEBOOKS

NB001 Bees & Lavender

NB002 Big Bunch

48 sheets (96 pages) Size: A6 48 sheets embossed cover