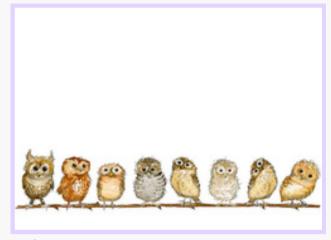

**A005 Light on the Boats** 

A029 **Woodland Birds** 

**Boo8 Cats on a Wall** 

Message All our cards are blank for your own message.