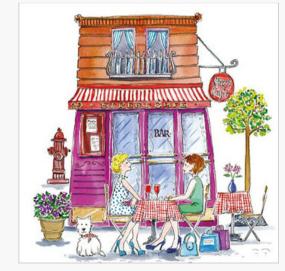

Ao55 Street Cafe

Boo2 Bicycle Flowers

 $\triangle \star$ 

Message All our cards are blank for your own message.